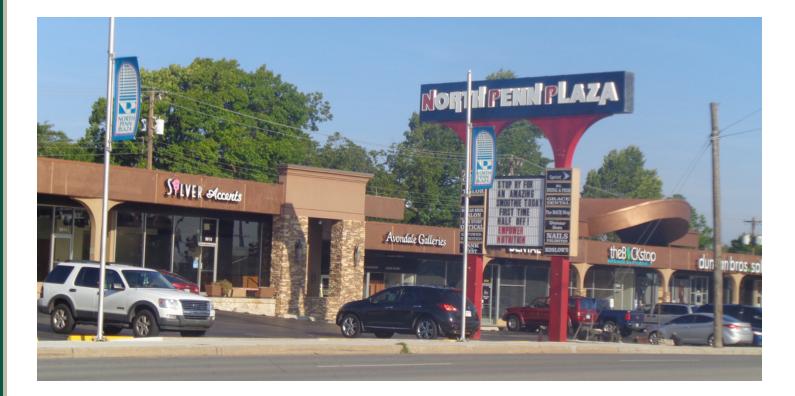

# North Penn Plaza - Suite 5615 Available

5601 - 5615 N Pennsylvania Avenue, Oklahoma City, OK 73112

Penn Square Mall, at the same signaled intersection. This Specialty Center rarely has vacancy and offers

North Penn Plaza is located directly west of the popular

This Specialty Center rarely has vacancy and offers excellent foot traffic.

- > Suite 5615
- > 2,900 square feet
- > 58' wide by 50' deep

Showings by appointment only

092117