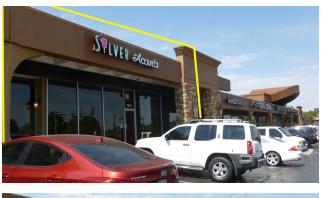

# North Penn Plaza - Suite 5615 Available

5601 - 5615 N Pennsylvania Avenue, Oklahoma City, OK 73112

- > Suite 5615
- > 2,900 square feet
- > 58' wide by 50' deep

Showings by appointment only

092117