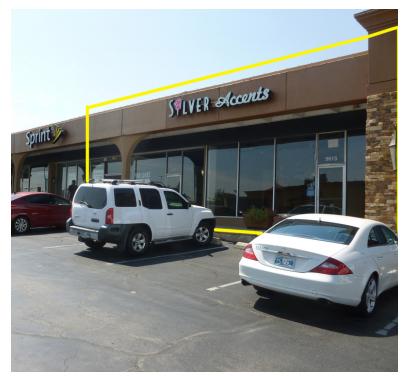

# North Penn Plaza - Suite 5615 Available

5601 - 5615 N Pennsylvania Avenue, Oklahoma City, OK 73112

- > Suite 5615
- > 2,900 square feet
- > 58' wide by 50' deep

Showings by appointment only

092117